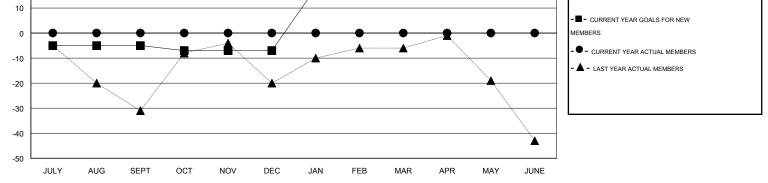

## GMT: HAL GRIFFIN

| LOCATION ARKANSAS |
|-------------------|
|-------------------|

GMT CA 1

|                            |                  | Clubs     |                  |                  |                            |                    | Members                             |                    |                  |
|----------------------------|------------------|-----------|------------------|------------------|----------------------------|--------------------|-------------------------------------|--------------------|------------------|
| RESULTS FOR 2016-2017      |                  |           |                  |                  | RESULTS FOR 2016-2017      |                    |                                     |                    |                  |
| QUARTER                    | NEW CLUB<br>GOAL | NEW CLUBS | DROPPED<br>CLUBS | NET<br>GAIN/LOSS | QUARTER                    | NEW MEMBER<br>GOAL | CHARTER AND<br>NEW MEMBERS<br>ADDED | DROPPED<br>MEMBERS | NET<br>GAIN/LOSS |
| JULY/AUG/SEPT              | 0                | 0         | 0                | 0                | JULY/AUG/SEPT              | -5                 | 0                                   | 0                  | 0                |
| OCT/NOV/DEC<br>JAN/FEB/MAR | 0<br>1           | 0<br>0    | 0<br>0           | 0<br>0           | OCT/NOV/DEC<br>JAN/FEB/MAR | -2<br>25           | 0<br>0                              | 0<br>0             | 0                |
| APR/MAY/JUNE               | 0                | 0         | 0                | 0                | APR/MAY/JUNE               | 5                  | 0                                   | 0                  | 0                |