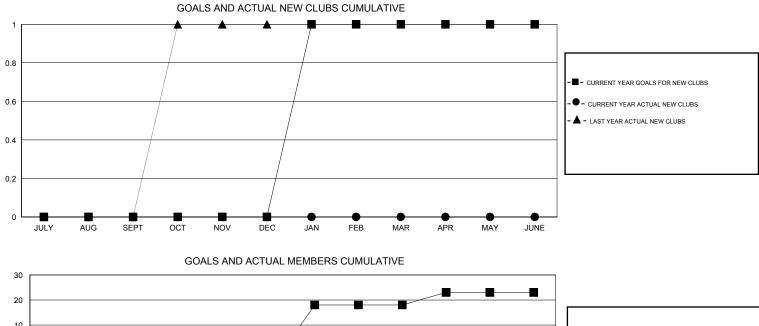

## GMT: HAL GRIFFIN

| LOCATION ARKANSAS |
|-------------------|
|-------------------|

GMT CA 1

|                            |                  | Clubs     |                  |                  |                            |                    | Members                             |                    |                  |
|----------------------------|------------------|-----------|------------------|------------------|----------------------------|--------------------|-------------------------------------|--------------------|------------------|
| RESULTS FOR 2016-2017      |                  |           |                  |                  | RESULTS FOR 2016-2017      |                    |                                     |                    |                  |
| QUARTER                    | NEW CLUB<br>GOAL | NEW CLUBS | DROPPED<br>CLUBS | NET<br>GAIN/LOSS | QUARTER                    | NEW MEMBER<br>GOAL | CHARTER AND<br>NEW MEMBERS<br>ADDED | DROPPED<br>MEMBERS | NET<br>GAIN/LOSS |
| JULY/AUG/SEPT              | 0                | 0         | 0                | 0                | JULY/AUG/SEPT              | -5                 | 0                                   | 0                  | 0                |
| OCT/NOV/DEC<br>JAN/FEB/MAR | 0<br>1           | 0<br>0    | 0<br>0           | 0<br>0           | OCT/NOV/DEC<br>JAN/FEB/MAR | -2<br>25           | 0<br>0                              | 0<br>0             | 0                |
| APR/MAY/JUNE               | 0                | 0         | 0                | 0                | APR/MAY/JUNE               | 5                  | 0                                   | 0                  | 0                |